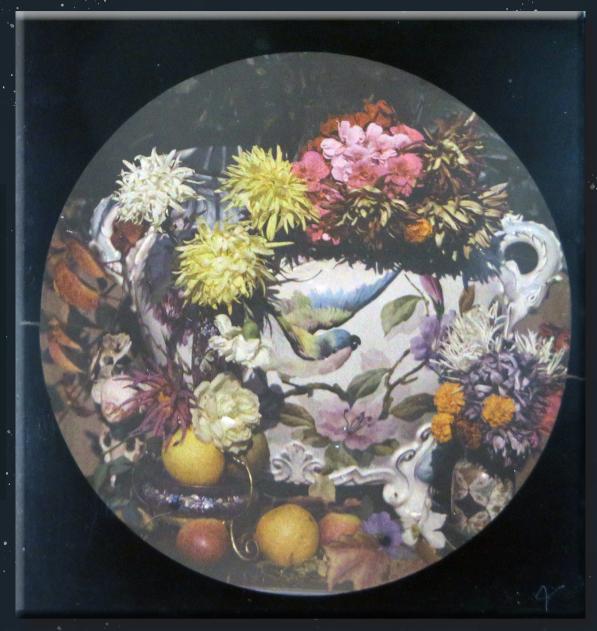

## **Innovators:**

Uncovering some of Ballarat's best minds

Glass Plate, Henry Sutton, Colour Photograph, 1890s Courtesy Federation University Australia Historical Collection.

Wed 7 Sep | 5:30pm